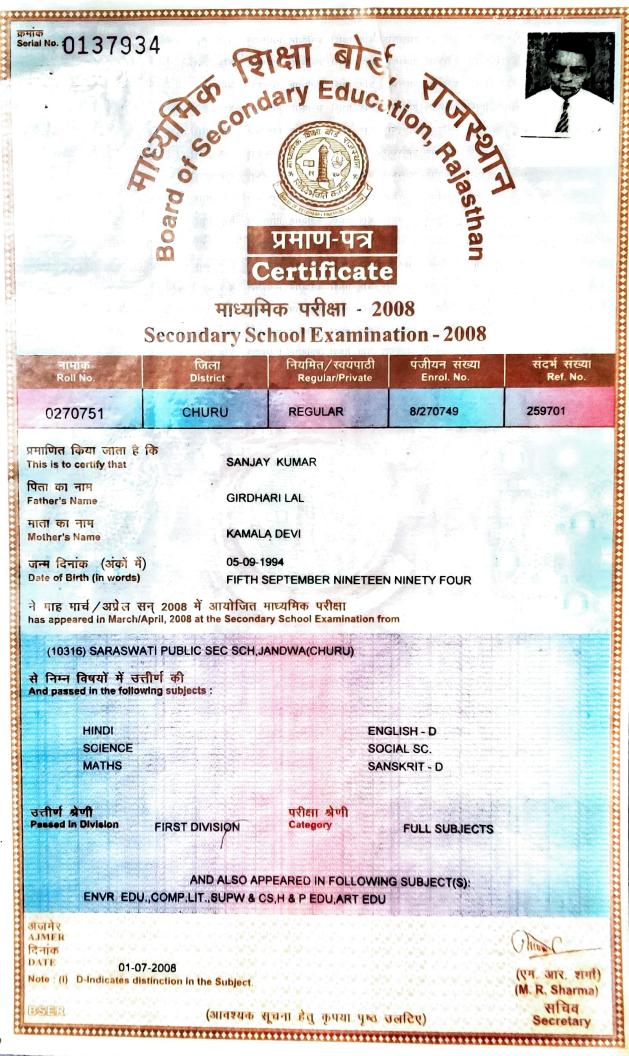

|                                                    |                             |                                  | Board of Secon                          | Second<br>गाध्यमि<br>Idary Sc                  | गक्षा बोर्ड, र<br>lary Educatio<br>क परीक्षा—2<br>chool Examina<br>लेका / Mark Sl | n, Raja<br>008<br>Ition 20                         | sthan S<br>na प                                                                                                                                                                  | तमाक<br>erial No<br>जीयन संख्<br>nrol. No.                                                                                                                                                                                                                                                                                                                                                                                                                                                                                                                                                                                                                                                                                                                                                                                                                                                                                                                                                                                                                                                                                                                                                                                                                                                                                                                                                                                                                                                                                                                                                                                                                                                                                                                                                                                                                                                                                                                                                                                                                                                                                                                                                                                                                                                                                                                                                                                                                                                                                                                                                                                                                                                                                                                                                                                                                                                                                                                                                                                                 | <b>म</b>                                                                                                                                                                                                                                                                                                                                                                                                                                                                                                                                                                                                                                                                                                                                                                                                                                                                                                                                                                                                                                                                                                                                                                                                                                                                                                                                                                                                                                                                                                                                                                                                                                                                                                                                                                                                                                                                                                                                                                                                                                                                                                                                                                                                                                                                                                                                                                                                                                                                           | 040<br>70749                                         |
|----------------------------------------------------|-----------------------------|----------------------------------|-----------------------------------------|------------------------------------------------|-----------------------------------------------------------------------------------|----------------------------------------------------|----------------------------------------------------------------------------------------------------------------------------------------------------------------------------------|--------------------------------------------------------------------------------------------------------------------------------------------------------------------------------------------------------------------------------------------------------------------------------------------------------------------------------------------------------------------------------------------------------------------------------------------------------------------------------------------------------------------------------------------------------------------------------------------------------------------------------------------------------------------------------------------------------------------------------------------------------------------------------------------------------------------------------------------------------------------------------------------------------------------------------------------------------------------------------------------------------------------------------------------------------------------------------------------------------------------------------------------------------------------------------------------------------------------------------------------------------------------------------------------------------------------------------------------------------------------------------------------------------------------------------------------------------------------------------------------------------------------------------------------------------------------------------------------------------------------------------------------------------------------------------------------------------------------------------------------------------------------------------------------------------------------------------------------------------------------------------------------------------------------------------------------------------------------------------------------------------------------------------------------------------------------------------------------------------------------------------------------------------------------------------------------------------------------------------------------------------------------------------------------------------------------------------------------------------------------------------------------------------------------------------------------------------------------------------------------------------------------------------------------------------------------------------------------------------------------------------------------------------------------------------------------------------------------------------------------------------------------------------------------------------------------------------------------------------------------------------------------------------------------------------------------------------------------------------------------------------------------------------------------|------------------------------------------------------------------------------------------------------------------------------------------------------------------------------------------------------------------------------------------------------------------------------------------------------------------------------------------------------------------------------------------------------------------------------------------------------------------------------------------------------------------------------------------------------------------------------------------------------------------------------------------------------------------------------------------------------------------------------------------------------------------------------------------------------------------------------------------------------------------------------------------------------------------------------------------------------------------------------------------------------------------------------------------------------------------------------------------------------------------------------------------------------------------------------------------------------------------------------------------------------------------------------------------------------------------------------------------------------------------------------------------------------------------------------------------------------------------------------------------------------------------------------------------------------------------------------------------------------------------------------------------------------------------------------------------------------------------------------------------------------------------------------------------------------------------------------------------------------------------------------------------------------------------------------------------------------------------------------------------------------------------------------------------------------------------------------------------------------------------------------------------------------------------------------------------------------------------------------------------------------------------------------------------------------------------------------------------------------------------------------------------------------------------------------------------------------------------------------------|------------------------------------------------------|
| नामांक                                             | केन्द्र                     | জিলা 1                           | वेद्यालय/अग्रे                          | . अधि.                                         | जन्म दिनांक                                                                       | ক                                                  | ायंपाठी∕ नियमि                                                                                                                                                                   | त परीक्षा                                                                                                                                                                                                                                                                                                                                                                                                                                                                                                                                                                                                                                                                                                                                                                                                                                                                                                                                                                                                                                                                                                                                                                                                                                                                                                                                                                                                                                                                                                                                                                                                                                                                                                                                                                                                                                                                                                                                                                                                                                                                                                                                                                                                                                                                                                                                                                                                                                                                                                                                                                                                                                                                                                                                                                                                                                                                                                                                                                                                                                  | श्रेणी संद                                                                                                                                                                                                                                                                                                                                                                                                                                                                                                                                                                                                                                                                                                                                                                                                                                                                                                                                                                                                                                                                                                                                                                                                                                                                                                                                                                                                                                                                                                                                                                                                                                                                                                                                                                                                                                                                                                                                                                                                                                                                                                                                                                                                                                                                                                                                                                                                                                                                         | र्भ संख्या                                           |
| 0270751                                            | 10148                       | 10                               | 1031                                    | 6 CND                                          | 05-09-9                                                                           | 74                                                 | REGULAR                                                                                                                                                                          | 1                                                                                                                                                                                                                                                                                                                                                                                                                                                                                                                                                                                                                                                                                                                                                                                                                                                                                                                                                                                                                                                                                                                                                                                                                                                                                                                                                                                                                                                                                                                                                                                                                                                                                                                                                                                                                                                                                                                                                                                                                                                                                                                                                                                                                                                                                                                                                                                                                                                                                                                                                                                                                                                                                                                                                                                                                                                                                                                                                                                                                                          | 2                                                                                                                                                                                                                                                                                                                                                                                                                                                                                                                                                                                                                                                                                                                                                                                                                                                                                                                                                                                                                                                                                                                                                                                                                                                                                                                                                                                                                                                                                                                                                                                                                                                                                                                                                                                                                                                                                                                                                                                                                                                                                                                                                                                                                                                                                                                                                                                                                                                                                  | 59701                                                |
| िता का नाम                                         | SANJAY<br>GIRDHAR<br>KAMALA | Contraction of the second second | The second a set of                     |                                                |                                                                                   |                                                    | AN CONTROL OF SE<br>AN CONTROL OF SE | CARDARY<br>CANDARY<br>CONDAR<br>CONDARY<br>CONDARY<br>CONDARY<br>CONDARY<br>CONDARY<br>CONDARY<br>CONDARY<br>CONDARY                                                                                                                                                                                                                                                                                                                                                                                                                                                                                                                                                                                                                                                                                                                                                                                                                                                                                                                                                                                                                                                                                                                                                                                                                                                                                                                                                                                                                                                                                                                                                                                                                                                                                                                                                                                                                                                                                                                                                                                                                                                                                                                                                                                                                                                                                                                                                                                                                                                                                                                                                                                                                                                                                                                                                                                                                                                                                                                       |                                                                                                                                                                                                                                                                                                                                                                                                                                                                                                                                                                                                                                                                                                                                                                                                                                                                                                                                                                                                                                                                                                                                                                                                                                                                                                                                                                                                                                                                                                                                                                                                                                                                                                                                                                                                                                                                                                                                                                                                                                                                                                                                                                                                                                                                                                                                                                                                                                                                                    |                                                      |
| विषय एवं पूर्णाक/न्यून                             | TH I                        | हिन्दी 100                       | /33                                     |                                                | अंग्रेजी 100/3                                                                    | 3                                                  |                                                                                                                                                                                  | विज्ञान ।                                                                                                                                                                                                                                                                                                                                                                                                                                                                                                                                                                                                                                                                                                                                                                                                                                                                                                                                                                                                                                                                                                                                                                                                                                                                                                                                                                                                                                                                                                                                                                                                                                                                                                                                                                                                                                                                                                                                                                                                                                                                                                                                                                                                                                                                                                                                                                                                                                                                                                                                                                                                                                                                                                                                                                                                                                                                                                                                                                                                                                  | 00/33                                                                                                                                                                                                                                                                                                                                                                                                                                                                                                                                                                                                                                                                                                                                                                                                                                                                                                                                                                                                                                                                                                                                                                                                                                                                                                                                                                                                                                                                                                                                                                                                                                                                                                                                                                                                                                                                                                                                                                                                                                                                                                                                                                                                                                                                                                                                                                                                                                                                              |                                                      |
| उत्तीर्णाक                                         | 1 Section                   | सत्राव                           | त्र योग                                 | I Sol                                          | सत्राक                                                                            | योग                                                |                                                                                                                                                                                  | <u>n</u>                                                                                                                                                                                                                                                                                                                                                                                                                                                                                                                                                                                                                                                                                                                                                                                                                                                                                                                                                                                                                                                                                                                                                                                                                                                                                                                                                                                                                                                                                                                                                                                                                                                                                                                                                                                                                                                                                                                                                                                                                                                                                                                                                                                                                                                                                                                                                                                                                                                                                                                                                                                                                                                                                                                                                                                                                                                                                                                                                                                                                                   | सत्रांक                                                                                                                                                                                                                                                                                                                                                                                                                                                                                                                                                                                                                                                                                                                                                                                                                                                                                                                                                                                                                                                                                                                                                                                                                                                                                                                                                                                                                                                                                                                                                                                                                                                                                                                                                                                                                                                                                                                                                                                                                                                                                                                                                                                                                                                                                                                                                                                                                                                                            | योग                                                  |
| प्राप्तांक                                         | 50                          | 11.10                            | 060                                     | 76                                             | 10                                                                                | 086                                                | <b>P</b> 27                                                                                                                                                                      | 19                                                                                                                                                                                                                                                                                                                                                                                                                                                                                                                                                                                                                                                                                                                                                                                                                                                                                                                                                                                                                                                                                                                                                                                                                                                                                                                                                                                                                                                                                                                                                                                                                                                                                                                                                                                                                                                                                                                                                                                                                                                                                                                                                                                                                                                                                                                                                                                                                                                                                                                                                                                                                                                                                                                                                                                                                                                                                                                                                                                                                                         | 10                                                                                                                                                                                                                                                                                                                                                                                                                                                                                                                                                                                                                                                                                                                                                                                                                                                                                                                                                                                                                                                                                                                                                                                                                                                                                                                                                                                                                                                                                                                                                                                                                                                                                                                                                                                                                                                                                                                                                                                                                                                                                                                                                                                                                                                                                                                                                                                                                                                                                 | 058                                                  |
| विषय एवं पूर्णांक/न्यून                            | तम सामाजि                   | तक विज्ञान                       | 7 100/33                                |                                                | गणित 100/33                                                                       |                                                    | রূ                                                                                                                                                                               | तीय भाषा                                                                                                                                                                                                                                                                                                                                                                                                                                                                                                                                                                                                                                                                                                                                                                                                                                                                                                                                                                                                                                                                                                                                                                                                                                                                                                                                                                                                                                                                                                                                                                                                                                                                                                                                                                                                                                                                                                                                                                                                                                                                                                                                                                                                                                                                                                                                                                                                                                                                                                                                                                                                                                                                                                                                                                                                                                                                                                                                                                                                                                   | 100/33                                                                                                                                                                                                                                                                                                                                                                                                                                                                                                                                                                                                                                                                                                                                                                                                                                                                                                                                                                                                                                                                                                                                                                                                                                                                                                                                                                                                                                                                                                                                                                                                                                                                                                                                                                                                                                                                                                                                                                                                                                                                                                                                                                                                                                                                                                                                                                                                                                                                             |                                                      |
| <b>उत्तीर्णाक</b>                                  |                             | ॥ सत्रांव                        | क योग                                   |                                                | ॥ सत्रांक                                                                         | योग                                                | N BOARD OF SE                                                                                                                                                                    | CONDA                                                                                                                                                                                                                                                                                                                                                                                                                                                                                                                                                                                                                                                                                                                                                                                                                                                                                                                                                                                                                                                                                                                                                                                                                                                                                                                                                                                                                                                                                                                                                                                                                                                                                                                                                                                                                                                                                                                                                                                                                                                                                                                                                                                                                                                                                                                                                                                                                                                                                                                                                                                                                                                                                                                                                                                                                                                                                                                                                                                                                                      | । सत्र                                                                                                                                                                                                                                                                                                                                                                                                                                                                                                                                                                                                                                                                                                                                                                                                                                                                                                                                                                                                                                                                                                                                                                                                                                                                                                                                                                                                                                                                                                                                                                                                                                                                                                                                                                                                                                                                                                                                                                                                                                                                                                                                                                                                                                                                                                                                                                                                                                                                             | ाक योग                                               |
| प्राप्तांक                                         | 33 2                        | 20 1                             | 0 063                                   | 22                                             | 22 10                                                                             | 054                                                | SANSKI                                                                                                                                                                           | RIT                                                                                                                                                                                                                                                                                                                                                                                                                                                                                                                                                                                                                                                                                                                                                                                                                                                                                                                                                                                                                                                                                                                                                                                                                                                                                                                                                                                                                                                                                                                                                                                                                                                                                                                                                                                                                                                                                                                                                                                                                                                                                                                                                                                                                                                                                                                                                                                                                                                                                                                                                                                                                                                                                                                                                                                                                                                                                                                                                                                                                                        | 71 10                                                                                                                                                                                                                                                                                                                                                                                                                                                                                                                                                                                                                                                                                                                                                                                                                                                                                                                                                                                                                                                                                                                                                                                                                                                                                                                                                                                                                                                                                                                                                                                                                                                                                                                                                                                                                                                                                                                                                                                                                                                                                                                                                                                                                                                                                                                                                                                                                                                                              | 081D                                                 |
| कुल पूर्णांक 600                                   | कुल<br>प्राप्तांक           | 402                              | 67.00                                   | Contra<br>Contra<br>Contra<br>Contra<br>Contra | परिणाम                                                                            | FIRS                                               | T DIVIS                                                                                                                                                                          | ION                                                                                                                                                                                                                                                                                                                                                                                                                                                                                                                                                                                                                                                                                                                                                                                                                                                                                                                                                                                                                                                                                                                                                                                                                                                                                                                                                                                                                                                                                                                                                                                                                                                                                                                                                                                                                                                                                                                                                                                                                                                                                                                                                                                                                                                                                                                                                                                                                                                                                                                                                                                                                                                                                                                                                                                                                                                                                                                                                                                                                                        | Y DUCAD<br>Y DUCATO<br>Y DUCATO<br>Y DUCATO                                                                                                                                                                                                                                                                                                                                                                                                                                                                                                                                                                                                                                                                                                                                                                                                                                                                                                                                                                                                                                                                                                                                                                                                                                                                                                                                                                                                                                                                                                                                                                                                                                                                                                                                                                                                                                                                                                                                                                                                                                                                                                                                                                                                                                                                                                                                                                                                                                        | N HALAS HA<br>N HALASTHA<br>N HALASTHA<br>N HALASTHA |
| विषय<br>एवं पूर्णांक<br>प्राप्तांक एवं<br>प्रेडिंग | ग शिक्षा कम्प्यू            | टर साक्षरत<br>100<br>36          | ा स्वारथ्य प<br>शारीरिक रि<br>100<br>87 | शक्षा कार                                      | ाजोपयोगी उत्पादक<br>ई एवं समाज सेवा<br>ि                                          | कला                                                | शिक्षा<br>A                                                                                                                                                                      | COMPAN<br>COMPAN<br>COMPAN<br>COMPAN<br>COMPAN<br>COMPAN<br>COMPAN<br>COMPAN<br>COMPAN<br>COMPAN<br>COMPAN<br>COMPAN<br>COMPAN<br>COMPAN<br>COMPAN<br>COMPAN<br>COMPAN<br>COMPAN<br>COMPAN<br>COMPAN<br>COMPAN<br>COMPAN<br>COMPAN<br>COMPAN<br>COMPAN<br>COMPAN<br>COMPAN<br>COMPAN<br>COMPAN<br>COMPAN<br>COMPAN<br>COMPAN<br>COMPAN<br>COMPAN<br>COMPAN<br>COMPAN<br>COMPAN<br>COMPAN<br>COMPAN<br>COMPAN<br>COMPAN<br>COMPAN<br>COMPAN<br>COMPAN<br>COMPAN<br>COMPAN<br>COMPAN<br>COMPAN<br>COMPAN<br>COMPAN<br>COMPAN<br>COMPAN<br>COMPAN<br>COMPAN<br>COMPAN<br>COMPAN<br>COMPAN<br>COMPAN<br>COMPAN<br>COMPAN<br>COMPAN<br>COMPAN<br>COMPAN<br>COMPAN<br>COMPAN<br>COMPAN<br>COMPAN<br>COMPAN<br>COMPAN<br>COMPAN<br>COMPAN<br>COMPAN<br>COMPAN<br>COMPAN<br>COMPAN<br>COMPAN<br>COMPAN<br>COMPAN<br>COMPAN<br>COMPAN<br>COMPAN<br>COMPAN<br>COMPAN<br>COMPAN<br>COMPAN<br>COMPAN<br>COMPAN<br>COMPAN<br>COMPAN<br>COMPAN<br>COMPAN<br>COMPAN<br>COMPAN<br>COMPAN<br>COMPAN<br>COMPAN<br>COMPAN<br>COMPAN<br>COMPAN<br>COMPAN<br>COMPAN<br>COMPAN<br>COMPAN<br>COMPAN<br>COMPAN<br>COMPAN<br>COMPAN<br>COMPAN<br>COMPAN<br>COMPAN<br>COMPAN<br>COMPAN<br>COMPAN<br>COMPAN<br>COMPAN<br>COMPAN<br>COMPAN<br>COMPAN<br>COMPAN<br>COMPAN<br>COMPAN<br>COMPAN<br>COMPAN<br>COMPAN<br>COMPAN<br>COMPAN<br>COMPAN<br>COMPAN<br>COMPAN<br>COMPAN<br>COMPAN<br>COMPAN<br>COMPAN<br>COMPAN<br>COMPAN<br>COMPAN<br>COMPAN<br>COMPAN<br>COMPAN<br>COMPAN<br>COMPAN<br>COMPAN<br>COMPAN<br>COMPAN<br>COMPAN<br>COMPAN<br>COMPAN<br>COMPAN<br>COMPAN<br>COMPAN<br>COMPAN<br>COMPAN<br>COMPAN<br>COMPAN<br>COMPAN<br>COMPAN<br>COMPAN<br>COMPAN<br>COMPAN<br>COMPAN<br>COMPAN<br>COMPAN<br>COMPAN<br>COMPAN<br>COMPAN<br>COMPAN<br>COMPAN<br>COMPAN<br>COMPAN<br>COMPAN<br>COMPAN<br>COMPAN<br>COMPAN<br>COMPAN<br>COMPAN<br>COMPAN<br>COMPAN<br>COMPAN<br>COMPAN<br>COMPAN<br>COMPAN<br>COMPAN<br>COMPAN<br>COMPAN<br>COMPAN<br>COMPAN<br>COMPAN<br>COMPAN<br>COMPAN<br>COMPAN<br>COMPAN<br>COMPAN<br>COMPAN<br>COMPAN<br>COMPAN<br>COMPAN<br>COMPAN<br>COMPAN<br>COMPAN<br>COMPAN<br>COMPAN<br>COMPAN<br>COMPAN<br>COMPAN<br>COMPAN<br>COMPAN<br>COMPAN<br>COMPAN<br>COMPAN<br>COMPAN<br>COMPAN<br>COMPAN<br>COMPAN<br>COMPAN<br>COMPAN<br>COMPAN<br>COMPAN<br>COMPAN<br>COMPAN<br>COMPAN<br>COMPAN<br>COMPAN<br>COMPAN<br>COMPAN<br>COMPAN<br>COMPAN<br>COMPAN<br>COMPAN<br>COMPAN<br>COMPAN<br>COMPAN<br>COMPAN<br>COMPAN<br>COMPAN<br>COMPAN<br>COMPAN<br>COMPAN<br>COMPAN<br>COMPAN<br>COMPAN<br>COMPAN<br>COMPAN<br>COMPAN<br>COMPAN<br>COMPAN<br>COMPAN<br>COMPAN<br>COMPAN<br>COMPAN<br>COMPAN<br>COMPAN<br>COMPAN<br>COMPAN<br>COMPAN<br>COMPAN<br>COMPAN<br>COMPAN<br>COMPAN<br>COMPAN<br>COMPAN<br>COMPAN<br>COMPAN<br>COMPAN<br>COMPAN<br>COMPAN<br>COMPAN<br>COMPAN<br>COMPAN<br>COMPAN<br>COMPAN<br>COMPAN<br>COMPAN<br>COMPAN<br>COMPAN<br>COMPAN<br>COMPAN<br>COMPAN<br>COMPAN<br>COMPAN<br>COMPAN<br>COMPAN<br>COMPAN<br>COMPAN<br>COMPAN<br>COMPAN<br>COMPAN<br>COMPAN<br>COMPAN<br>COMPAN<br>COMPAN<br>COMPAN<br>COMPAN<br>CO | YADIC JR.<br>VICE TOATIC<br>EDICATIC<br>EDICATIC<br>SUUCATIONE<br>SUUCATIONE<br>SUUCATIONE<br>SUUCATIONE<br>SUUCATIONE<br>SUUCATIONE<br>SUUCATIONE<br>SUUCATIONE<br>SUUCATIONE<br>SUUCATIONE<br>SUUCATIONE<br>SUUCATIONE<br>SUUCATIONE<br>SUUCATIONE<br>SUUCATIONE<br>SUUCATIONE<br>SUUCATIONE<br>SUUCATIONE<br>SUUCATIONE<br>SUUCATIONE<br>SUUCATIONE<br>SUUCATIONE<br>SUUCATIONE<br>SUUCATIONE<br>SUUCATIONE<br>SUUCATIONE<br>SUUCATIONE<br>SUUCATIONE<br>SUUCATIONE<br>SUUCATIONE<br>SUUCATIONE<br>SUUCATIONE<br>SUUCATIONE<br>SUUCATIONE<br>SUUCATIONE<br>SUUCATIONE<br>SUUCATIONE<br>SUUCATIONE<br>SUUCATIONE<br>SUUCATIONE<br>SUUCATIONE<br>SUUCATIONE<br>SUUCATIONE<br>SUUCATIONE<br>SUUCATIONE<br>SUUCATIONE<br>SUUCATIONE<br>SUUCATIONE<br>SUUCATIONE<br>SUUCATIONE<br>SUUCATIONE<br>SUUCATIONE<br>SUUCATIONE<br>SUUCATIONE<br>SUUCATIONE<br>SUUCATIONE<br>SUUCATIONE<br>SUUCATIONE<br>SUUCATIONE<br>SUUCATIONE<br>SUUCATIONE<br>SUUCATIONE<br>SUUCATIONE<br>SUUCATIONE<br>SUUCATIONE<br>SUUCATIONE<br>SUUCATIONE<br>SUUCATIONE<br>SUUCATIONE<br>SUUCATIONE<br>SUUCATIONE<br>SUUCATIONE<br>SUUCATIONE<br>SUUCATIONE<br>SUUCATIONE<br>SUUCATIONE<br>SUUCATIONE<br>SUUCATIONE<br>SUUCATIONE<br>SUUCATIONE<br>SUUCATIONE<br>SUUCATIONE<br>SUUCATIONE<br>SUUCATIONE<br>SUUCATIONE<br>SUUCATIONE<br>SUUCATIONE<br>SUUCATIONE<br>SUUCATIONE<br>SUUCATIONE<br>SUUCATIONE<br>SUUCATIONE<br>SUUCATIONE<br>SUUCATIONE<br>SUUCATIONE<br>SUUCATIONE<br>SUUCATIONE<br>SUUCATIONE<br>SUUCATIONE<br>SUUCATIONE<br>SUUCATIONE<br>SUUCATIONE<br>SUUCATIONE<br>SUUCATIONE<br>SUUCATIONE<br>SUUCATIONE<br>SUUCATIONE<br>SUUCATIONE<br>SUUCATIONE<br>SUUCATIONE<br>SUUCATIONE<br>SUUCATIONE<br>SUUCATIONE<br>SUUCATIONE<br>SUUCATIONE<br>SUUCATIONE<br>SUUCATIONE<br>SUUCATIONE<br>SUUCATIONE<br>SUUCATIONE<br>SUUCATIONE<br>SUUCATIONE<br>SUUCATIONE<br>SUUCATIONE<br>SUUCATIONE<br>SUUCATIONE<br>SUUCATIONE<br>SUUCATIONE<br>SUUCATIONE<br>SUUCATIONE<br>SUUCATIONE<br>SUUCATIONE<br>SUUCATIONE<br>SUUCATIONE<br>SUUCATIONE<br>SUUCATIONE<br>SUUCATIONE<br>SUUCATIONE<br>SUUCATIONE<br>SUUCATIONE<br>SUUCATIONE<br>SUUCATIONE<br>SUUCATIONE<br>SUUCATIONE<br>SUUCATIONE<br>SUUCATIONE<br>SUUCATIONE<br>SUUCATIONE<br>SUUCATIONE<br>SUUCATIONE<br>SUUCATIONE<br>SUUCATIONE<br>SUUCATIONE<br>SUUCATIONE<br>SUUCATIONE<br>SUUCATIONE<br>SUUCATIONE<br>SUUCATIONE<br>SUUCATIONE<br>SUUCATIONE<br>SUUCATIONE<br>SUUCATIONE<br>SUUCATIONE<br>SUUCATIONE<br>SUUCATIONE<br>SUUCATIONE<br>SUUCATIONE |                                                      |
| अजमेर<br>Ajmer                                     |                             |                                  |                                         |                                                |                                                                                   | RAJASI<br>In JACI<br>In JACI<br>In JACI<br>In JACI |                                                                                                                                                                                  |                                                                                                                                                                                                                                                                                                                                                                                                                                                                                                                                                                                                                                                                                                                                                                                                                                                                                                                                                                                                                                                                                                                                                                                                                                                                                                                                                                                                                                                                                                                                                                                                                                                                                                                                                                                                                                                                                                                                                                                                                                                                                                                                                                                                                                                                                                                                                                                                                                                                                                                                                                                                                                                                                                                                                                                                                                                                                                                                                                                                                                            | sual                                                                                                                                                                                                                                                                                                                                                                                                                                                                                                                                                                                                                                                                                                                                                                                                                                                                                                                                                                                                                                                                                                                                                                                                                                                                                                                                                                                                                                                                                                                                                                                                                                                                                                                                                                                                                                                                                                                                                                                                                                                                                                                                                                                                                                                                                                                                                                                                                                                                               | Statement of the local data                          |
| दिनांक<br>Date 01-0                                | 80-70                       | Designer                         | (विशे                                   | ब विवरण                                        | त हेतु - कृ. पृ.                                                                  | ড.)                                                | AL BUARD U.S.                                                                                                                                                                    |                                                                                                                                                                                                                                                                                                                                                                                                                                                                                                                                                                                                                                                                                                                                                                                                                                                                                                                                                                                                                                                                                                                                                                                                                                                                                                                                                                                                                                                                                                                                                                                                                                                                                                                                                                                                                                                                                                                                                                                                                                                                                                                                                                                                                                                                                                                                                                                                                                                                                                                                                                                                                                                                                                                                                                                                                                                                                                                                                                                                                                            | (आर. ब<br>निदेशक                                                                                                                                                                                                                                                                                                                                                                                                                                                                                                                                                                                                                                                                                                                                                                                                                                                                                                                                                                                                                                                                                                                                                                                                                                                                                                                                                                                                                                                                                                                                                                                                                                                                                                                                                                                                                                                                                                                                                                                                                                                                                                                                                                                                                                                                                                                                                                                                                                                                   | ो. गुर्प्ता)<br>(परीक्षा)                            |